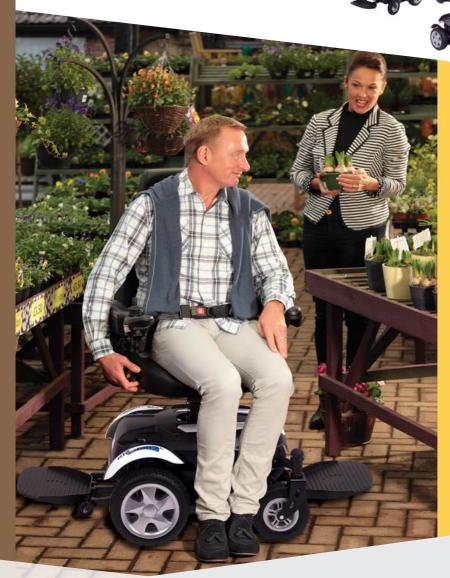

Rascal Rhythm SL 🛬

Mid-range powerchairs

Unique & Reliable

Your new route to independence

## Rascal Rhythm SL Profile:

The Rascal Rhythm with Seat Lift (SL) offers graceful simplicity to the user including the flexibility of dual-directional drive with a rotating seat giving you the option of Front-Wheel Drive for superb manoeuvrability indoors or Rear-Wheel Drive for extra traction outdoors.

Experience a refined drive with smooth acceleration and turning as the Rhythm SL moves in harmony with you. Well defined driving positions, a swing-away joystick and a fully adjustable

seat and headrest combine for proven all-day comfort.

#### Main Features:

- 5 inch Column Seat Lift
- Front-Wheel or Rear-Wheel Drive
- Flip-up width adjustable armrests
- Convenient joystick charging port
- Swing-away joystick
- High back adjustable seat
- Fold-away footplates front and rear